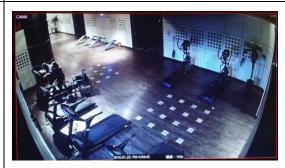

The image is clear because of the WDR function.

bright and clear.

Gym

The image is dark. The places at a distance (upper part) is completely unclear.

The image is bright and clear.