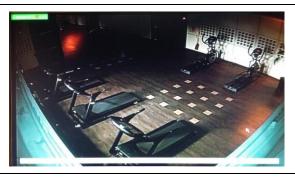

The image is clear because of the WDR function.

bright and clear.

Gym

The image is dark. The places at a distance (upper part) is completely unclear.

The image is bright and clear.